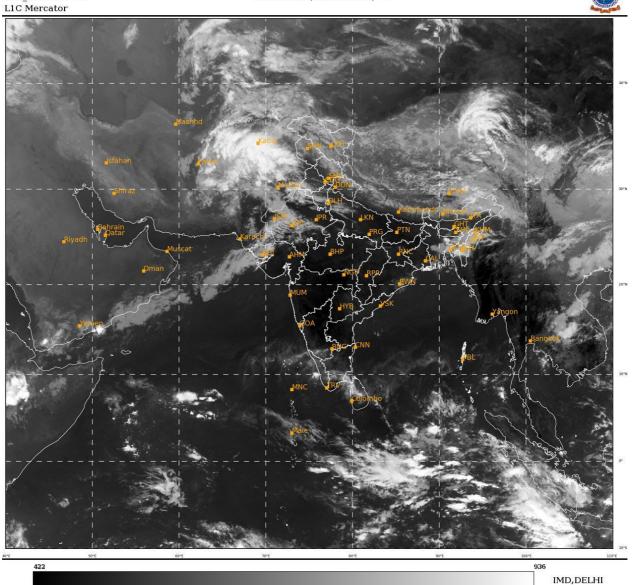

#### **BAY OF BENGAL:**

SCATTERED LOW AND MEDIUM CLOUDS WITH EMBEDDED MODERATE TO INTENSE CONVECTION LAY OVER ANDAMAN SEA. SCATTERED LOW AND MEDIUM CLOUDS WITH EMBEDDED WEAK TO MODERATE CONVECTION LAY OVER SOUTH BAY OF BENGAL.

### **ARABIAN SEA:**

SCATTERED LOW AND MEDIUM CLOUDS WITH EMBEDDED INTENSE TO VERY INTENSE CONVECTION LAY OVER SOUTHWEST ARABIAN SEA AND SOUTHEAST ARABIAN SEA OFF SOUTH KERALA COAST. SCATTERED LOW AND MEDIUM CLOUDS WITH EMBEDDED WEAK TO MODERATE CONVECTION LAY OVER NORTH AND ADJOINING WESTCENTRAL ARABIAN SEA.